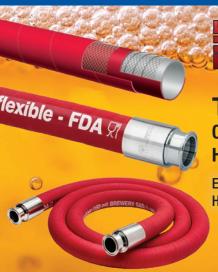

## **T422LH Series**

Chlorobutyl 150 PSI Liquid S&D Brewery Hose and KOA Sanitary Fittings™

Extreme Flexibility • Lightweight • High Heat Resistance High Purity Tube • Smooth Cover • Durable and Tough

Submit this form to receive a \$25 rebate on your purchase of 20-ft. or more of Brewt™ T422LH series hose, or \$50 on your purchase of Brewt™ T422LH series hose assembly with KOA Sanitary Fittings\*